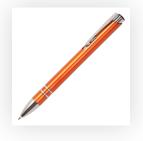

| Your Ref: | Quantity:  | Product Code: TPC982101 |
|-----------|------------|-------------------------|
| Our Ref:  | Version: 1 | Product Colour: AMBER   |

## **PANTONE REFERENCE(S)**

🚱 Full colour printing

ARTWORK SCALE 100% Digital Print Area: 60mm x 7mm

Product Image for visualisation - colours may vary